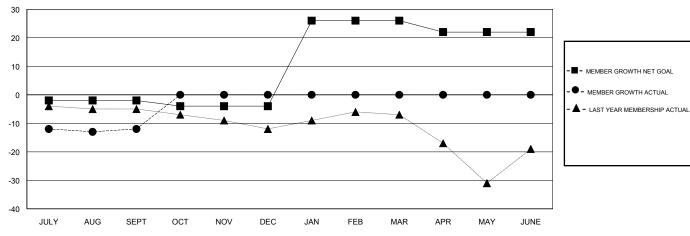

## GOALS AND ACTUAL MEMBERS CUMULATIVE

| DROPPED CLUBS: 1  DROPPED MEMBERS |    | 6 CLUBS OF 55 ADDED 1 OR MORE<br>NEW MEMBERS | GENDER DISTRIBUTION  MALE 674 (62.06%)  FEMALE 412 (37.94%)  Women Percentage Fiscal Year Goal: 40% |    |
|-----------------------------------|----|----------------------------------------------|-----------------------------------------------------------------------------------------------------|----|
| DECEASED                          | 1  | CLICK HERE FOR CUMULATIVE                    | TOTAL FAMILY UNIT MEMBERS                                                                           |    |
| CLUB CANCELLED                    | 16 | MEMBERSHIP DATA                              |                                                                                                     | 36 |
| OTHER 5                           |    |                                              | FAMILY MEMBERS PAYING HALF DUES                                                                     |    |
| TOTAL                             | 22 |                                              |                                                                                                     |    |